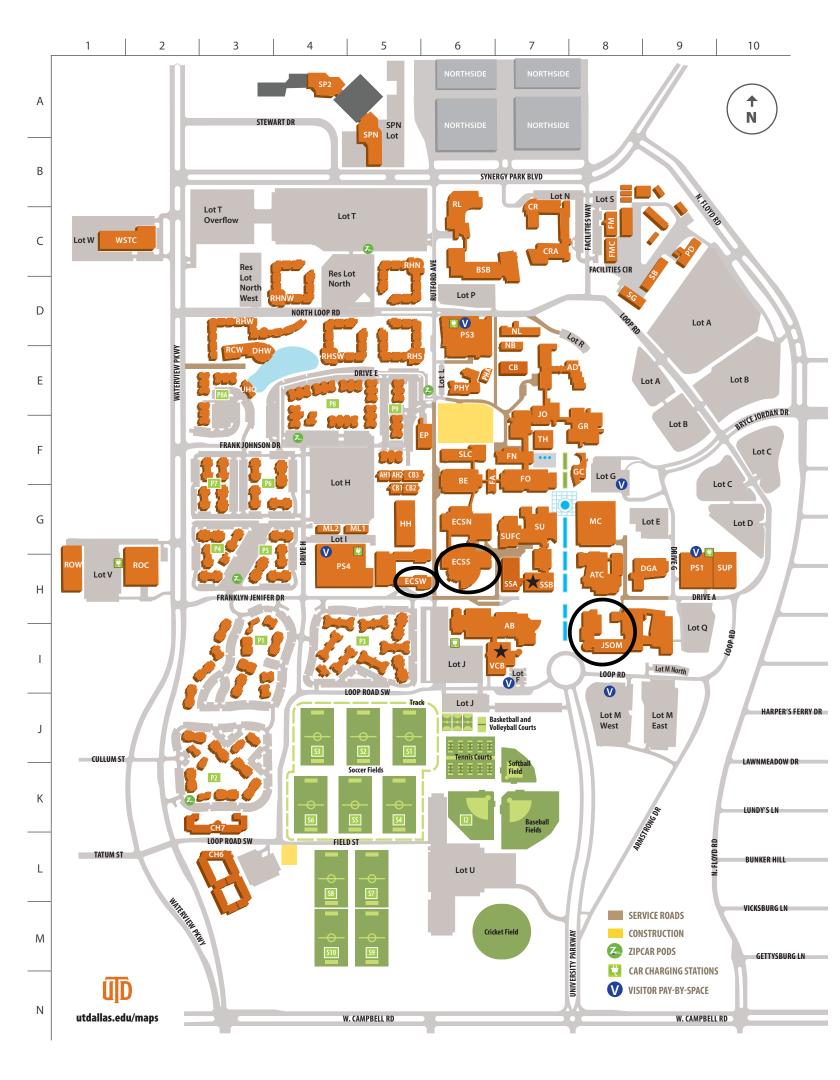

## **UT Dallas Campus Map BUILDINGS & LOCATIONS**

Construction is currently underway on campus. Please check **utdallas.edu/maps** for updates.

| AB           | Activity Center                                                               | 16       | RCW                                                                     | Recreation Center West                                       |
|--------------|-------------------------------------------------------------------------------|----------|-------------------------------------------------------------------------|--------------------------------------------------------------|
| AD           | Administration                                                                | E7       | RL                                                                      | Natural Science and Engineering Research Lab                 |
| AH1          | Arts and Humanities 1                                                         | F5       | ROC                                                                     | Research and Operations Center                               |
| AH2          | Arts and Humanities 2                                                         | F5       | ROW                                                                     | Research and Operations Center West                          |
| ATC          | Edith O'Donnell Arts and Technology Building                                  | Н8       |                                                                         |                                                              |
|              |                                                                               |          | SB                                                                      | Service Building                                             |
| BE           | Lloyd V. Berkner Hall                                                         | F6       | SG                                                                      | Safety and Grounds                                           |
| BSB          | Bioengineering and Sciences Building                                          | C6       | SLC                                                                     | Science Learning Center                                      |
| - CD         | Classes and Duthlines                                                         |          | SPN<br>SP2                                                              | Synergy Park North                                           |
| CB1          | Classroom Building                                                            | E7       | SSA                                                                     | Synergy Park North 2                                         |
| CB1          | Classroom Building 1                                                          | G5       | ★ SSB                                                                   | Student Services Building Addition                           |
| CB2          | Classroom Building 2                                                          | G5       | , ,                                                                     | Student Services Building (Admissions) Student Union         |
| CB3          | Classroom Building 3                                                          | F5       | SU<br>SUFC                                                              | Student Union Student Union Food Court                       |
| CR           | Callier Center Richardson                                                     | B7       |                                                                         |                                                              |
| CRA          | Callier Center Richardson Addition                                            | C7       | SUP                                                                     | Satellite Utility Plant                                      |
| DGA          | Davidson-Gundy Alumni Center                                                  | Н8       | TH                                                                      | Theatre                                                      |
| DHW          | Dining Hall West                                                              | E3       |                                                                         |                                                              |
| ECCN         | Francisco and Committee Crico as North                                        |          | ★ VCB                                                                   | Visitor Center and University Bookstore                      |
| ECSN<br>ECSS | Engineering and Computer Science North Engineering and Computer Science South | G6<br>H6 | WSTC                                                                    | Waterview Science and Technology Center                      |
| ECSW         | Engineering and Computer Science West                                         | H5       |                                                                         |                                                              |
| EP           | Energy Plant                                                                  | F5       |                                                                         |                                                              |
|              | Line.gy . lane                                                                |          | UNIVERSIT                                                               | Y HOUSING                                                    |
| FA           | Founders West Annex                                                           | G6       | CH6                                                                     | Canyon Creek Heights South                                   |
| FM           | Facilities Management                                                         | C8       | CH7                                                                     | Canyon Creek Heights North                                   |
| FN           | Founders North                                                                | F7       |                                                                         | ,                                                            |
| FO           | Founders Building                                                             | F7       | RHW                                                                     | Residence Hall West + University Housing Office              |
|              |                                                                               |          | RHN                                                                     | Residence Hall North                                         |
| GC           | Cecil and Ida Green Center                                                    | F8       | RHNW                                                                    | Residence Hall Northwest                                     |
| GR           | Cecil H. Green Hall                                                           | E8       | RHS                                                                     | Residence Hall South                                         |
|              |                                                                               |          | RHSW                                                                    | Residence Hall Southwest                                     |
| НН           | Karl Hoblitzelle Hall                                                         | G5       | UHO                                                                     | University Housing Office                                    |
|              |                                                                               |          |                                                                         |                                                              |
| JO           | Erik Jonsson Academic Center                                                  | E7       | P1                                                                      | Phase 1 (Buildings 2-12)                                     |
| JSOM         | Naveen Jindal School of Management                                            | 18       | P2                                                                      | Phase 2 (Buildings 14-23)                                    |
|              | 5 11 5 11 11                                                                  |          | P3                                                                      | Phase 3 (Buildings 24-31)                                    |
| MC           | Eugene McDermott Library                                                      | G8       | P4                                                                      | Phase 4 (Buildings 33-36)                                    |
| ML1          | Modular Lab 1                                                                 | G4       | P5                                                                      | Phase 5 (Buildings 38-41)                                    |
| ML2          | Modular Lab 2                                                                 | G4       | P6                                                                      | Phase 6 (Buildings 43-46)                                    |
|              | N -1 -0% - D -1111                                                            |          | P7                                                                      | Phase 7 (Buildings 48-51)                                    |
| NB           | North Office Building                                                         | E6       | P8                                                                      | Phase 8 (Buildings 53-59)                                    |
| NL           | North Lab                                                                     | D6       | P8A                                                                     | Phase 8A (Buildings 61-63) + Leasing Office                  |
| PD           | Police                                                                        | C9       | P9                                                                      | Phase 9 (Buildings 65-67)                                    |
| PS1          | Parking Structure 1                                                           | H9       | Visit a                                                                 | neito for Day Dy Chase and normit sales are a see that the   |
| PS3          | Parking Structure 1 Parking Structure 3                                       |          | visit our web                                                           | osite for Pay-By-Space and permit color space availabilit    |
| PS3<br>PS4   | _                                                                             | D6       | ADDRESS                                                                 |                                                              |
|              | Parking Structure 4                                                           | H4       | The Universit                                                           | y of Texas at Dallas, 800 West Campbell Road, Richardson, T. |
| PHA          | Physics Annex                                                                 | E6       | VISITORS                                                                |                                                              |
| PHY          | Physics Building                                                              | E6       | Visitors to campus should obtain a parking pass from the Visitor Center |                                                              |